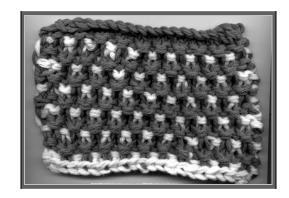

## Dazzle

SIZE: 46" x 59"

NEEDLES: size 11 or size needed to obtain gauge

YARN: 4-ply worsted, two colors (A & B)

GAUGE: 6 stitches=2 inches

Pattern is any uneven # of stitches.

Note: Blanket is worked with two strands held together throughout.

Wyif-with yarn in front Wyib-with yarn in back

With A, cast on 139 (or other uneven number)

Row 2: With A, K.

Row 3: With B, K1, \*sl 1, K1, rep from \* across

row.

Row 4: With B, K1, \*sl 1 wyif, k1 wyib, rep from \* across row.

Row 5: With A, K.

Row 6: With A, K

Row 7: With B, K2, \*sl 1 K1, rep from \* across row, end K2.

Row 8: With B, K2, \*sl 1 wyif, K1, wyib, rep from \* across row, end K2

Rep Rows 1-8 until throw measures 58 or desired length, ending with Row 4 or Row 8.

Rep Rows 1 and 2 once. Bind off loosely.