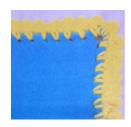

## Mock Popcorn Edge

## **Foundation Row:**

With right side of fleece facing you, join yarnwith a slip-stitch in any hole but the corner hole.

Ch 1. \*( Sc in next hole, ch 1).

Repeat from \* until the corner hole turning fleece edging under as you go.

Work 3 sc in the corner hole then ch 1.

Continue with sc, ch 1 around the blanket working 3 sc in each corner hole.

Join to first chain with a slip-stitch.

Round 2: Ch 1, Turn, 1 sc in next chain 1 space. \* 1 trc in next sc. 1 sc in next chain 1 space. Repeat from \* around the blanket. Join with a slip-stitch to first sc. Finish off.

**Legend:** ch= chain sc= single crochet trc= triple crochet