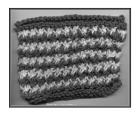

## NOTE:

NEEDLES: Size 11 or size required to obtain gauge YARN: 4-ply worsted, use 2 contrasting colors of yarn.

Main Color=MC, Contrasting Color=CC

GAUGE: 8 stitches=2 inches

Cast on 145 stitches Work 5 rows garter st (knit every row).

Row 1: RS. With CC, Knit

Row 2: P1. P2 tog without slipping sts off needle, then K2tog over

same sts 72 times

Row 3: MC, Knit

Row 4: P2 tog without slipping sts off needle, then K2tog over

same sts 72 times. P1.

Repeat these 4 rows for pattern.

Continue until work reaches 36 inches or desired length, ending on Row 2.

With MC, work 5 rows garter st, bind off on wrong side.